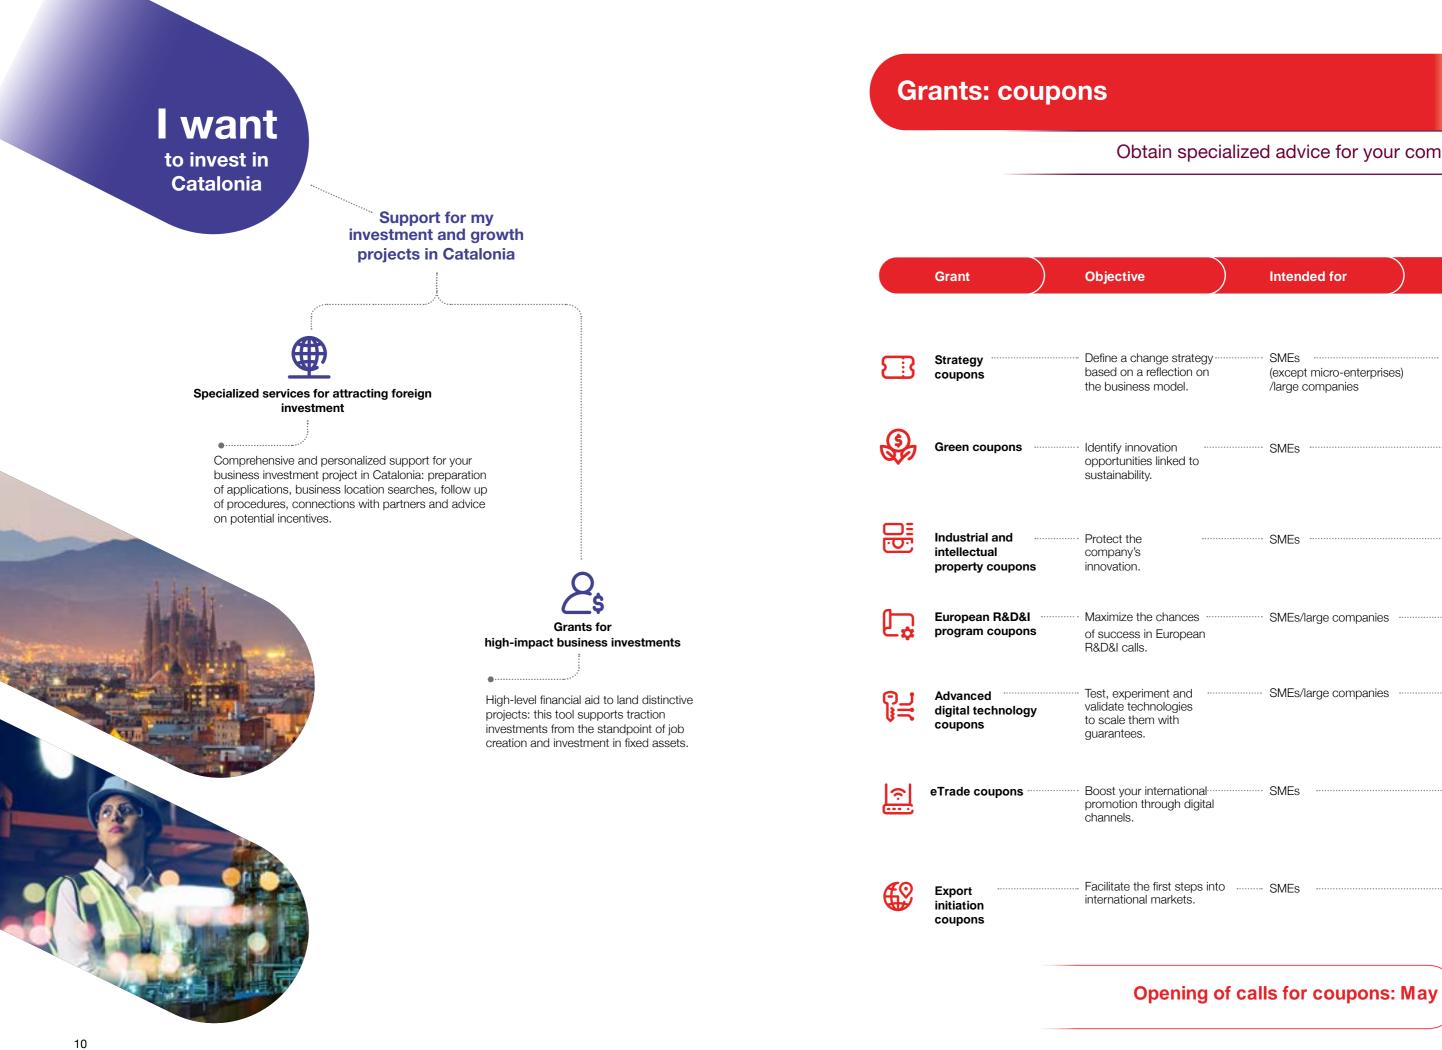

#### Obtain specialized advice for your company

|              | Intended for                                           | Maximum<br>amount                   |
|--------------|--------------------------------------------------------|-------------------------------------|
| egy<br>on    | SMEs<br>(except micro-enterprises)<br>/large companies | Up to<br><b>€8,000</b>              |
| )            | SMEs                                                   | Up to<br><b>€8,000</b>              |
|              | SMEs                                                   | - Up to<br><b>€3,000</b>            |
| ;<br>IN      | SMEs/large companies                                   | - Up to<br><b>€12,000</b>           |
|              | SMEs/large companies                                   | - Up to<br><b>€20,000</b>           |
| iał<br>jital | SMEs                                                   | <sup>-</sup> Up to<br><b>€6,000</b> |
| s into       | SMEs                                                   | <sup>-</sup> Up to<br><b>€8,000</b> |
|              |                                                        |                                     |

### Support for the development of business projects

| I want                 | Grant                      | Objective                                                          | Intended for                                  | Maximum amount                                  |
|------------------------|----------------------------|--------------------------------------------------------------------|-----------------------------------------------|-------------------------------------------------|
|                        | New business               | Promote strategic change projects through a                        | SMEs/large companies                          |                                                 |
| To find a new          | opportunities              | business plan or its implementation and talent recruitment.        |                                               | Implementation: up to Talent recruitment: up t  |
|                        | Initiatives to rein-       | Implement strategic changes in the                                 | Accredited clusters/com-                      | Maximum 75% of the e                            |
|                        | force competitive-<br>ness | cluster or throughout the sector in which the cluster operates.    | panies and agents with<br>accredited clusters | expenditure accepted.                           |
|                        | Multi-location             | Facilitate the opening of new subsidiaries abroad.                 | SMEs/large companies                          | €60,000                                         |
| To become more         |                            |                                                                    |                                               |                                                 |
|                        | <sup>i</sup> International | Facilitate the promotion of companies                              | SMEs/large companies                          | €15,000                                         |
|                        | promotion                  | via digital and offline channels.                                  |                                               |                                                 |
|                        | Startup Capital            | Develop a product or service and validate                          | Newly-created companies                       | €100,000                                        |
|                        |                            | the business model to reach the market.                            | (startups)                                    |                                                 |
|                        | Startup Co-                | Promote a growth plan through a repayable                          |                                               | Up to €250,000                                  |
|                        | investment<br>capital      | grant in the form of a loan and a non-repayable grant.             | (startups)                                    |                                                 |
|                        |                            | Promote R&D projects with a high                                   |                                               |                                                 |
| To innovate and be     | R&D cores                  | technological risk in an individual or                             | SMEs/large companies/                         | Up to €250,000                                  |
| disruptive             |                            | collaborative manner.                                              | TECNIO accredited                             |                                                 |
|                        |                            | Ideate or develop initiatives based on exponential                 | technology developers                         |                                                 |
|                        | Open and                   | technologies or the application of new business                    | Newly-created companies                       | €25,000                                         |
|                        | disruptive innovation      | pilot tests for projects involving startups and                    | (startups) /SMEs/large "<br>companies         | 620,000                                         |
|                        | milovation                 | collaborating entities.                                            | companies                                     |                                                 |
|                        | Individual R&D             | Promote individual R&D                                             | • SMEs                                        | Maximum of 35% of the                           |
|                        | cores                      | projects with a high                                               |                                               | accepted for medium-si                          |
|                        |                            | technological risk.                                                |                                               | Maximum of 40% of the<br>accepted for small com |
|                        |                            | Promote R&D projects with a high                                   |                                               |                                                 |
|                        | Green R&D cores            |                                                                    | • SMEs/large companies/                       | Up to €250,000                                  |
|                        |                            | management and mitigation of the effects of the climate emergency. | TECNIO accredited<br>technology developers    |                                                 |
| O1 To drive my         | Green technological        | Promote projects of an applied nature that                         |                                               | l In to 600,000                                 |
| transformation         | innovation                 | incorporate advanced technologies and are                          | JIVIES                                        | •••••••••••••••••••••••••••••••••••••           |
| transformation         |                            | geared towards mitigating climate change.                          |                                               |                                                 |
|                        | Technological              | Promote projects of an applied nature that                         | • SMEs ·····                                  |                                                 |
|                        | innovation                 | incorporate advanced technologies.                                 |                                               | expenditure accepted.                           |
| To invest in Catalonia | High-impact                |                                                                    | SMEs/large companies                          | Depending on the type                           |
|                        | business                   | standpoint of job creation and investment in                       |                                               | project.                                        |
|                        | investments                | fixed assets.                                                      |                                               |                                                 |

| nt                                                                                   | Ехр   | ected calendar         |
|--------------------------------------------------------------------------------------|-------|------------------------|
| €30,000<br>o €210,000<br>p to €200,000                                               | <br>Ë | April and<br>September |
| e eligible<br>d.                                                                     | <br>Ë | May                    |
|                                                                                      | <br>Ħ | May                    |
|                                                                                      | <br>Ħ | September              |
|                                                                                      | <br>Ħ | March                  |
|                                                                                      | <br>Ħ | April                  |
|                                                                                      | <br>Ë | April                  |
|                                                                                      | <br>Ë | June                   |
| he eligible expenditure<br>-sized companies.<br>he eligible expenditure<br>ompanies. | <br>Ë | September              |
| , npanes.                                                                            | <br>Ħ | April                  |
|                                                                                      | <br>Ħ | June                   |
| eligible<br>I.                                                                       | <br>Ē | September              |
| e of                                                                                 | <br>Ë | April                  |